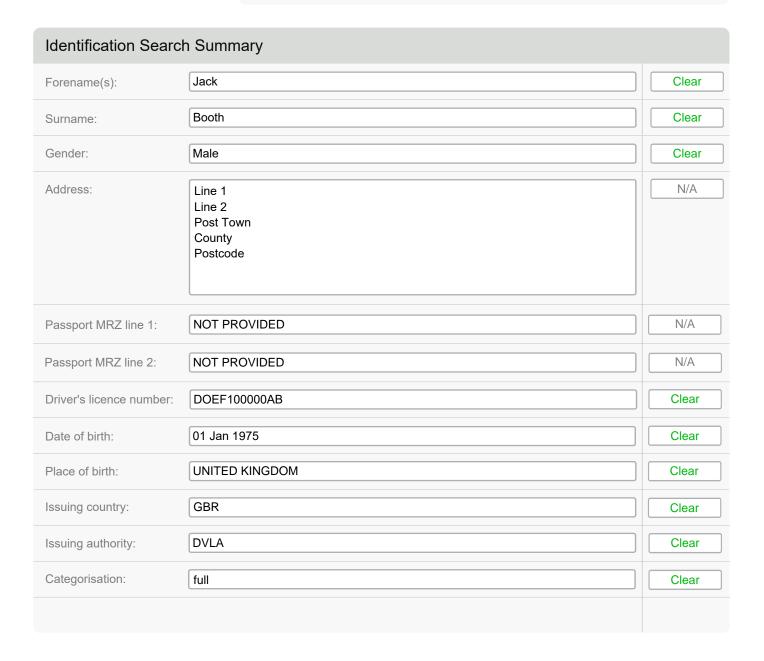

| Data comparison  | Clear |
|------------------|-------|
| Date of birth    | Clear |
| Date of expiry   | Clear |
| Document numbers | Clear |
| Document type    | Clear |
| First name       | Clear |
| Gender           | Clear |
| Issuing country  | Clear |
| Last name        | Clear |

| Data consistency | Clear |
|------------------|-------|
| Date of birth    | Clear |
| Date of expiry   | Clear |
| Document numbers | Clear |
| Document type    | Clear |
| First name       | Clear |
| Gender           | Clear |
| Issuing country  | Clear |
| Last name        | Clear |
| Nationality      | Clear |

| Data validation     | Clear |
|---------------------|-------|
| Barcode             | Clear |
| Date of birth       | Clear |
| Document expiration | Clear |
| Document numbers    | Clear |
| Expiry date         | Clear |
| Gender              | Clear |
| Mrz                 | Clear |