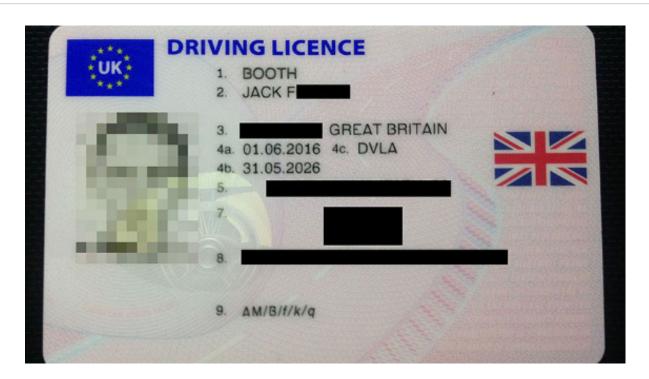

--------|-------|
| Colour picture              | Clear |
| Conclusive document quality | Clear |
| Image quality               | Clear |
| Supported document          | Clear |

| Issuing authority          | Clear |
|----------------------------|-------|
| Nfc active authentication  | Clear |
| Nfc passive authentication | Clear |



| Visual authenticity       | Clear |
|---------------------------|-------|
| Digital tampering         | Clear |
| Face detection            | Clear |
| Fonts                     | Clear |
| Original document present | Clear |
| Other                     | Clear |
| Picture face integrity    | Clear |
| Security features         | Clear |
| Template                  | Clear |



### **Supporting Documents**

# Image Capture





## Driving licence (front)





## Driving licence (back)