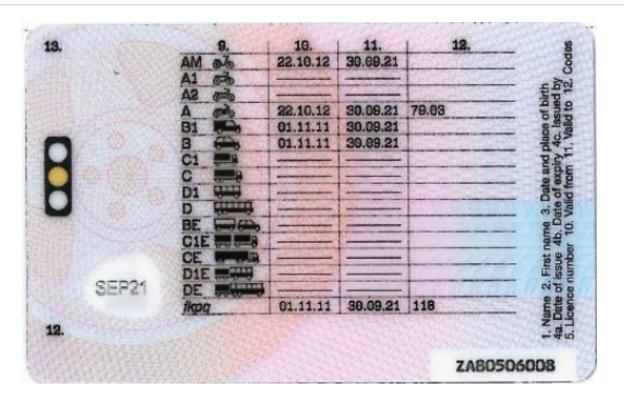

ure              | Clear |
| Conclusive document quality | Clear |
| Image quality               | Clear |
| Supported document          | Clear |

| Issuing authority          | Clear |
|----------------------------|-------|
| Nfc active authentication  | Clear |
| Nfc passive authentication | Clear |



| Visual authenticity       | Clear |
|---------------------------|-------|
| Digital tampering         | Clear |
| Face detection            | Clear |
| Fonts                     | Clear |
| Original document present | Clear |
| Other                     | Clear |
| Picture face integrity    | Clear |
| Security features         | Clear |
| Template                  | Clear |



### **Supporting Documents**

# Image Capture





## Driving licence (front)





## Driving licence (back)